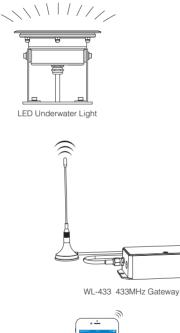

#### **Product Features**

We use LoRa modem technology to fulfill the super long distance controlling. It's controlled by our 433MHz remote control or 433MHz Gateway for smartphone control. The lamp is with Red.Green.blue.cool white and warm white LED chips in side to fulfill the color changing brightness dimming and dynamic mode controlling. Easy operation.

433MHz RF wireless

transmission technology

remote controller control Smartphone APP control

Super long distance 433MHz

(433MHz Gateway is needed)

# Link/Unlink

Compatible with "FUT086 remote control" and "WL-433 433MHz gateway" (Purchased separately)

Light will work after linking with remote control; for more details, pls read the remote instruction.