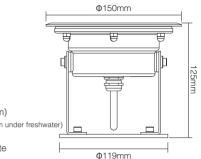

## **Parameters**

Model No.: UW03 Input Voltage: AC12V / DC12V~24V Power: 9W Working Temperature: -20~45°C Color temperature: 2700K~6500K Luminous Flux: 600LM Light Efficiency: 70LM/W CRI: >80 Lifespan: 50000h Beam Angle: 15° IP Rate: IP68 RF: 433MHz (LoRa spread spectrum) Control Distance: 50m (Lamps into 0.5m under freshwater) Product Weight: 1.3kg Housing Material: Aluminum+stalinite