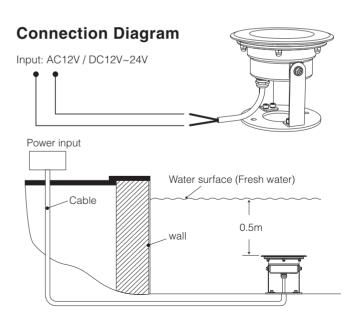

## **Parameters**

Model No.: UW03 Input Voltage: AC12V / DC12V~24V Power: 9W Working Temperature: -20~45°C Color temperature: 2700K~6500K Luminous Flux: 600LM Light Efficiency: 70LM/W CRI: >80 Lifespan: 50000h Beam Angle: 15° IP Rate: IP68 RF: 433MHz (LoRa spread spectrum) Control Distance: 50m (Lamps into 0.5m under freshwater) Product Weight: 1.3kg Housing Material: Aluminum+stalinite