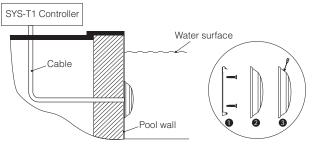

## **Connection Diagram**

Note: The "SYS-T1 Controller" has to be purchased separately.

Note: When using "SYS-T1 controller", you need to add "SYS-T2 1-channel signal amplifier" for below 3 situations.

- 1. Connecting over 50pcs lights.
- 2. Connected cable length over 300m.
- 3. Output power over 360W.