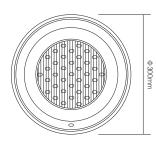

### 27W RGB+CCT LED Underwater Light (Subordinate Lamp)

Model No.: SYS-RW2 Input Voltage: DC24V

Power: 27W

Working Temperature: -20~60°C Color temperature: 2700~6500K

Luminous Flux: 2300LM Light Efficiency: 85LM/W

CRI: >80

Lifespan: 50000h Beam Angle: 160° IP Rate: IP68

Product Weight: 1230g

Housing Material: Stainless Steel+PC