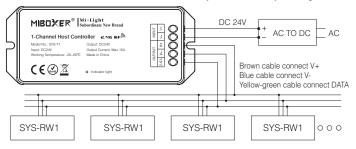

## **Connection Diagram**

Note: The "SYS-T1 Controller" has to be purchased separately.

Note: When using "SYS-T1 controller", you need to add "SYS-T2 1-channel signal amplifier" for below 3 situations.

- 1. Connecting over 50pcs lights.
- 2. Connected cable length over 300m.
- 3. Output power over 360W.

#### **Attention**

- Please check whether the input voltage is in accordance with the lighting working voltage, and please check the connection of both the cathode and anode.
- The working Voltage is DC24V, the lighting will be damage if the voltage is higher than 24V.
- Non-professional user cannot dismantle the controller directly, Otherwise it may damage the light.