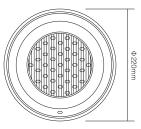

### 15W RGB+CCT LED Underwater Light (Subordinate Lamp)

Model No.: SYS-RW3 Input Voltage: DC24V

Power: 15W

Working Temperature: -20~60°C Color temperature: 2700~6500K

Luminous Flux: 1100LM Light Efficiency: 72LM/W

CRI: >80

Lifespan: 50000h Beam Angle: 160° IP Rate: IP68

Product Weight: 750g

Housing Material: Stainless Steel+PC