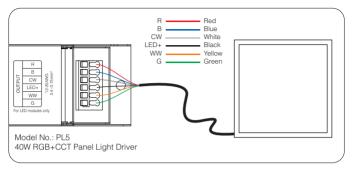

# **Connection Diagram**

Note: The "PL5 40W RGB+CCT Panel Light Driver" has to be purchased separately.