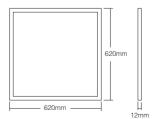

#### Product Size:

Model No.: FUTL01 Product Weight: 2.78kg

Model No.: FUTL02 Product Weight: 3.1kg