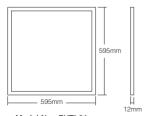

#### Product Size:

Model No.: FUTL01 Product Weight: 2.78kg

Model No.: FUTL02 Product Weight: 3.1kg